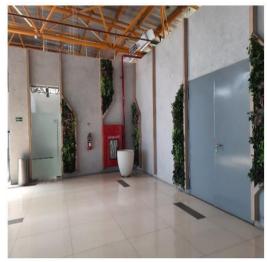

Fig. 5: White, Orange and Brown colors in the Lobby of BNI City Station

Source: <a href="https://www.suara.com/">https://www.suara.com/</a>

A touch of green can be seen from the presence of synthetic plants in the waiting room area and the front wall of the toilet, bringing a refreshing impression because it is synonymous with nature which provides a sense of security, balance, and harmony, and brings a feeling of peace and tranquility for visitors who are in the BNI City station area.

Fig. 6: Green in the Inner Room of the BNI City Station Building

Source: Personal Documentation

Fig. 7: Green color in the Toilet Area of BNI City Station Building

Source: Personal Documentation

Colorful paintings on the walls can beautify the wall area of the inner space of BNI City Station, so as not to cause a dull and monotonous impression with the dominant use of white, and the colorful paintings can also be used as a focal point that attracts someone's eyes.