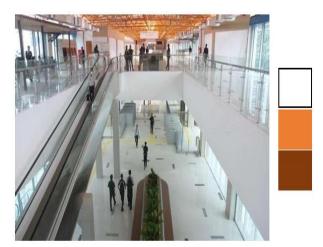

## B. Color-related Analysis

The colors used in the space in the BNI City Station building are predominantly white, combined with orange and brown colors. But on some sides of the room are found other colors. In the lobby area of the station, the floor and walls are given white to add a spacious and bright impression to the station, while the orange color on the ceiling can give a warm and comfortable feel, the brown color on the furniture can give a soft and warm impression.

Fig. 5: White, Orange and Brown colors in the Lobby of BNI City Station

Source: <a href="https://www.suara.com/">https://www.suara.com/</a>

A touch of green can be seen from the presence of synthetic plants in the waiting room area and the front wall of the toilet, bringing a refreshing impression because it is synonymous with nature which provides a sense of security, balance, and harmony, and brings a feeling of peace and tranquility for visitors who are in the BNI City station area.