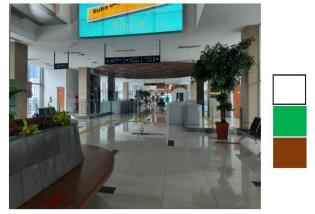

Fig. 5: White, Orange and Brown colors in the Lobby of BNI City Station

Source: <a href="https://www.suara.com/">https://www.suara.com/</a>

A touch of green can be seen from the presence of synthetic plants in the waiting room area and the front wall of the toilet, bringing a refreshing impression because it is synonymous with nature which provides a sense of security, balance, and harmony, and brings a feeling of peace and tranquility for visitors who are in the BNI City station area.

Fig. 6: Green in the Inner Room of the BNI City Station Building

Source: Personal Documentation

Fig. 7: Green color in the Toilet Area of BNI City Station Building

Source: Personal Documentation

Colorful paintings on the walls can beautify the wall area of the inner space of BNI City Station, so as not to cause a dull and monotonous impression with the dominant use of white, and the colorful paintings can also be used as a focal point that attracts someone's eyes.