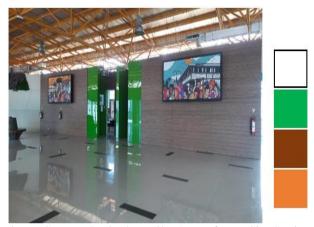

Fig. 6: Green in the Inner Room of the BNI City Station Building

Source: Personal Documentation

Fig. 7: Green color in the Toilet Area of BNI City Station Building

Source: Personal Documentation

Colorful paintings on the walls can beautify the wall area of the inner space of BNI City Station, so as not to cause a dull and monotonous impression with the dominant use of white, and the colorful paintings can also be used as a focal point that attracts someone's eyes.

Fig. 8: Colorful Paintings in the Inner Room of the BNI City
Station Building

Source: Personal Documentation

The colors of the furniture used are orange, gray and brown. These colors tend to give a warm and simple impression.