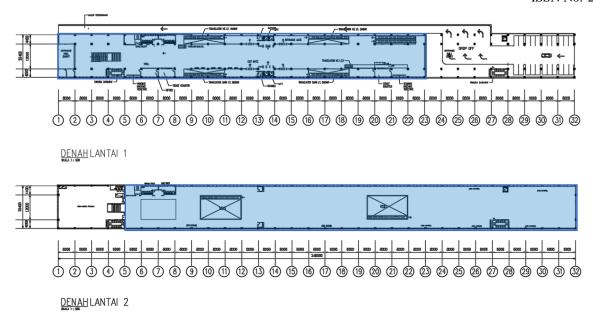

# A. Time and Object of Research

This research was carried out for 2 months, starting from November 11, 2021 to January 6, 2022. The object of this study is the inner space of the 1st and 2nd floors of BNI City Station located on Jl. Tanjung Karang No.1, Kebon Melati, Tanah Abang, Central Jakarta.

Fig. 3: Location of the Research Object Source: Google Maps

Fig. 4: Observation Area on the 1st and 2nd Floor Plans of BNI City Station

Source: Google Maps