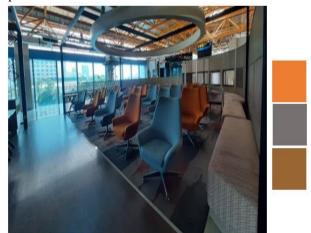

## B. Color-related Analysis

The colors used in the space in the BNI City Station building are predominantly white, combined with orange and brown colors. But on some sides of the room are found other colors. In the lobby area of the station, the floor and walls are given white to add a spacious and bright impression to the station, while the orange color on the ceiling can give a warm and comfortable feel, the brown color on the furniture can give a soft and warm impression.

Fig. 5: White, Orange and Brown colors in the Lobby of BNI City Station

Source: <a href="https://www.suara.com/">https://www.suara.com/</a>

A touch of green can be seen from the presence of synthetic plants in the waiting room area and the front wall of the toilet, bringing a refreshing impression because it is synonymous with nature which provides a sense of security, balance, and harmony, and brings a feeling of peace and tranquility for visitors who are in the BNI City station area.